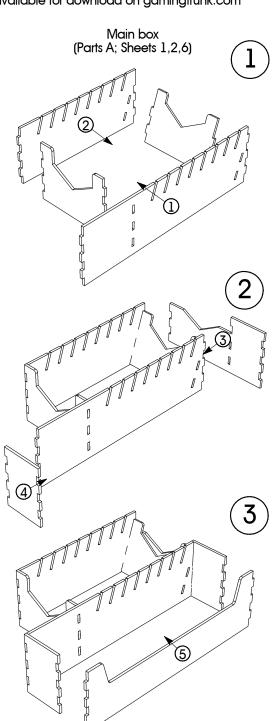

## Assembly manual

Thank you for purchasing our Settlers Organizer for Catan™. A digital copy of the manual is available for download on gamingtrunk.com

The organizer assembly requires about 60 minutes. The organizer is designed for pieces to snap into place. However, due to variances in wood, glue might be required to secure the pieces together.

We recommend wood glue or another comparable quick setting, tacky glue. Assembly tips:

- -Some connections may require some force to assemble.
- Due to the cutting process, some pieces may vary slightly. If the piece is symmetrical reversing it may help.