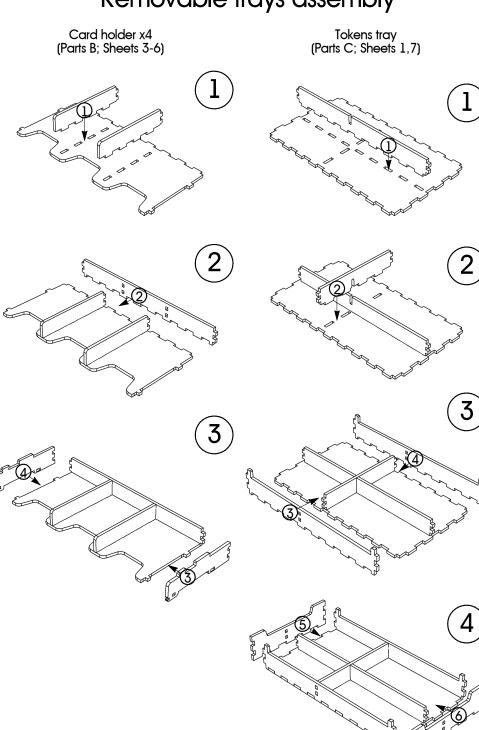

ory designed by Gaming Trunk. All product names are trademarks of their respective owners, which are in no way associated or affiliated with Gaming Trunk.



## Assembly manual

Thank you for purchasing our Settlers Organizer for Catan™. A digital copy of the manual is available for download on gamingtrunk.com

The organizer assembly requires about 60 minutes. The organizer is designed for pieces to snap into place. However, due to variances in wood, glue might be required to secure the pieces together.

We recommend wood glue or another comparable quick setting, tacky glue. Assembly tips:

- -Some connections may require some force to assemble.
- Due to the cutting process, some pieces may vary slightly. If the piece is symmetrical reversing it may help.





## Removable trays assembly