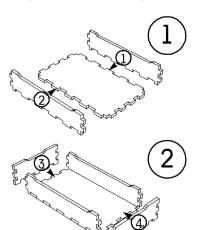

Player pieces tray x6 (Parts D; Sheets 8-10)



VP tokens tray (Parts E; Sheets 1,2,7)





GAMING TRUNK
BOARD GAME ORGANIZERS AND MORE

gamingtrunk.com

info@gamingtrunk.com



pinterest.com/gamingtrunk



Gaming Trunk
https://gamingtrunk.com
Copyright © 2018 Gaming Trunk
Made in Canada



COMPATIBLE WITH CATAN TM

## SETTLERS

This is a third-party accessory designed by Gaming Trunk. All product names are trademarks of their respective owners, which are in no way associated or affiliated with Gaming Trunk.



## Assembly manual

Thank you for purchasing our Settlers Organizer for Catan™. A digital copy of the manual is available for download on gamingtrunk.com

The organizer assembly requires about 60 minutes. The organizer is designed for pieces to snap into place. However, due to variances in wood, glue might be required to secure