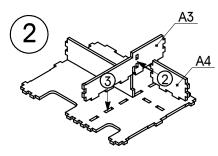

## Assembly manual

Thank you for purchasing Gloom Tavern player tray.

A digital copy of the manual is available for download on gamingtrunk.com

The tray assembly requires about 15 minutes.

The tray is designed for no- glue assembly. However, applying some glue on the corner connections will increase tray durability. Due to variances in wood, a rubber mallet or glue might be required to secure the pieces together.

## Assembly tips:

- -Some connections may feel too tight. Use of a rubber mallet is recommended to set the parts on their place.
- Due to the cutting process, some pieces may vary slightly. If the piece is symmetrical reversing it may help