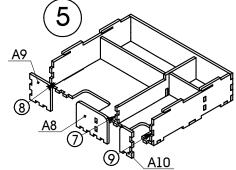

G T - O R G - G H - O 2

Made in Canada

## Assembly manual

Thank you for purchasing Gloom Tavern player tray.

A digital copy of the manual is available for download on gamingtrunk.com

The tray assembly requires about 15 minutes.

The tray is designed for no- glue assembly. However, applying some glue on the corner connections will increase tray durability. Due to variances in wood, a rubber mallet or glue might be required to secure the pieces together.

We recommend wood glue or another comparable quick setting, tacky glue.

## Assembly tips:

- -Some connections may feel too tight. Use of a rubber mallet is recommended to set the parts on their place.
- Due to the cutting process, some pieces may vary slightly. If the piece is symmetrical reversing it may help

## Player tray