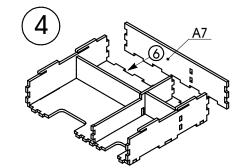

## Assembly manual

Thank you for purchasing Gloom Tavern player tray.

A digital copy of the manual is available for download on gamingtrunk.com

The tray assembly requires about 15 minutes.

The tray is designed for no- glue assembly. However, applying some glue on the corner connections will increase tray durability. Due to variances in wood, a rubber mallet or glue might be required to secure the pieces together.

## Assembly tips:

- -Some connections may feel too tight. Use of a rubber mallet is recommended to set the parts on their place.
- Due to the cutting process, some pieces may vary slightly. If the piece is symmetrical reversing it may help