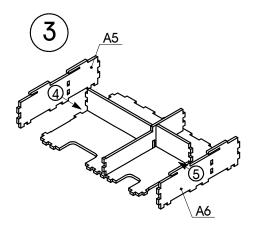

T - O R G - G H - O 2

Made in Canada

## Assembly manual

Thank you for purchasing Gloom Tavern player tray.

A digital copy of the manual is available for download on gamingtrunk.com

The tray assembly requires about 15 minutes.

The tray is designed for no- glue assembly. However, applying some glue on the corner connections will increase tray durability. Due to variances in wood, a rubber mallet or glue might be required to secure the pieces together.

We recommend wood glue or another comparable quick setting, tacky glue.

## Assembly tips:

- -Some connections may feel too tight. Use of a rubber mallet is recommended to set the parts on their place.
- Due to the cutting process, some pieces may vary slightly. If the piece is symmetrical reversing it may help

## Player tray