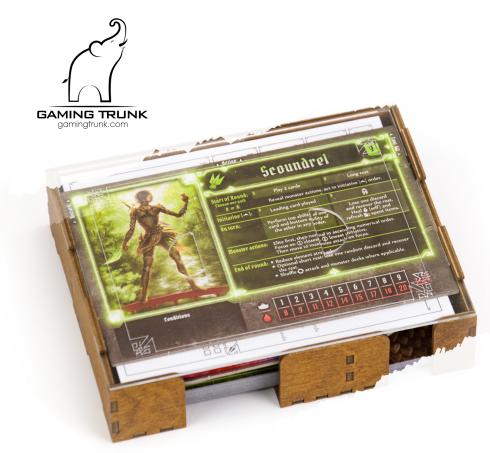

COMPATIBLE WITH GLOOMHAVEN





Gaming Trunk
https://gamingtrunk.com
Copyright © 2021 Gaming Trunk
Made in Canada

## **GLOOM TAVERN**

**PLAYER TRAY** 

This is a third-party accessory designed by Gaming Trunk. All product names are trademarks of their respective owners, which are in no way associated or affiliated with Gaming Trunk.

G T - O R G - G H - O 2

Made in Canada

## Assembly manual

Thank you for purchasing Gloom Tavern player tray.

A digital copy of the manual is available for download on gamingtrunk.com

The tray assembly requires about 15 minutes.

The tray is designed for no- glue assembly. However, applying some glue on the corner connections will increase tray durability. Due to variances in wood, a rubber mallet or glue might be required to secure the pieces together