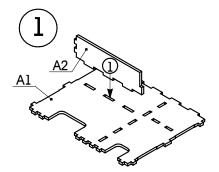

## Assembly manual

Thank you for purchasing Gloom Tavern player tray.

A digital copy of the manual is available for download on gamingtrunk.com

The tray assembly requires about 15 minutes.

The tray is designed for no- glue assembly. However, applying some glue on the corner connections will increase tray durability. Due to variances in wood, a rubber mallet or glue might be required to secure the pieces together.

## Assembly tips:

- -Some connections may feel too tight. Use of a rubber mallet is recommended to set the parts on their place.
- Due to the cutting process, some pieces may vary slightly. If the piece is symmetrical reversing it may help