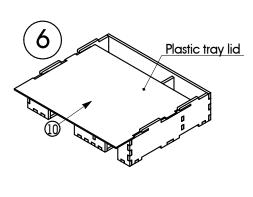

- O R G - G H - O 2

Made in Canada

## Assembly manual

Thank you for purchasing Gloom Tavern player tray.

A digital copy of the manual is available for download on gamingtrunk.com

The tray assembly requires about 15 minutes.

The tray is designed for no- glue assembly. However, applying some glue on the corner connections will increase tray durability. Due to variances in wood, a rubber mallet or glue might be required to secure the pieces together.

We recommend wood glue or another comparable quick setting, tacky glue.

## Assembly tips:

- -Some connections may feel too tight. Use of a rubber mallet is recommended to set the parts on their place.
- Due to the cutting process, some pieces may vary slightly. If the piece is symmetrical reversing it may help

## Player tray