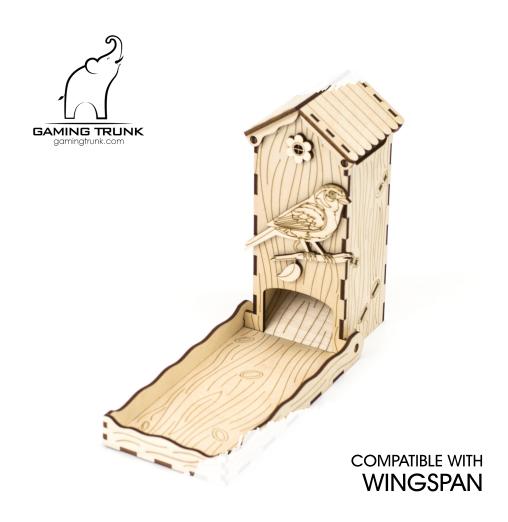

## CHICKADEE

This is a third-party accessory designed by Gaming Trunk. All product names are trademarks of their respective owners, which are in no way associated or affiliated with Gaming Trunk.

Made in Canada

## Assembly manual

Thank you for purchasing our Chickadee Dice Tower.

A digital copy of the manual is available for download on gamingtrunk.com

The dice tower assembly requires about 30 minutes. It is designed for pieces to snap into place. However, due to variances in wood, glue might be required to secure the pieces together.