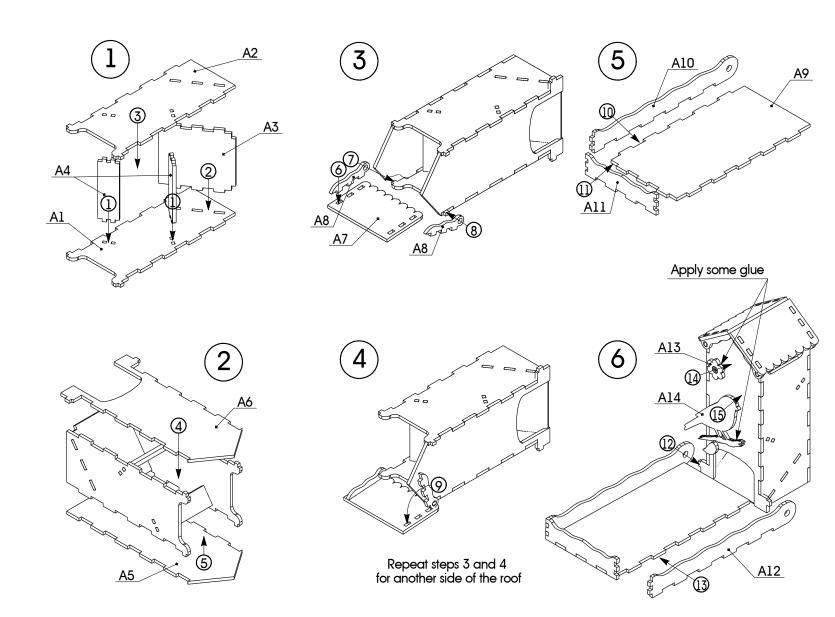

## Assembly manual

Thank you for purchasing our Chickadee Dice Tower.

A digital copy of the manual is available for download on gamingtrunk.com

The dice tower assembly requires about 30 minutes. It is designed for pieces to snap into place. However, due to variances in wood, glue might be required to secure the pieces together.

We recommend wood glue or another comparable quick setting, tacky glue.

## Assembly tips:

- -Some connections may require some force to assemble. Use of a rubber mallet is recommended to set the parts on their place.
- Due to the cutting process, some pieces may vary slightly. If the piece is symmetrical reversing it may help